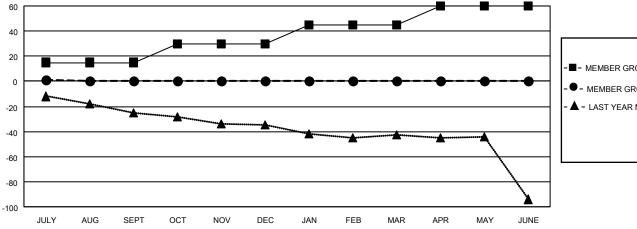

## GOALS AND ACTUAL NEW CLUBS CUMULATIVE

| <ul><li>MEMB</li></ul> | ER GROW | TH NET | <b>GOAL</b> |
|------------------------|---------|--------|-------------|
|------------------------|---------|--------|-------------|

MEMBER GROWTH ACTUAL

- LAST YEAR MEMBERSHIP ACTUAL

Results as of: 8/31/2020

| DROPPED CLUBS: 2 |   |
|------------------|---|
| DROPPED MEMBERS  |   |
| DECEASED         | 1 |
| CLUB CANCELLED   | 0 |
| OTHER            | 5 |
| TOTAL            | 6 |